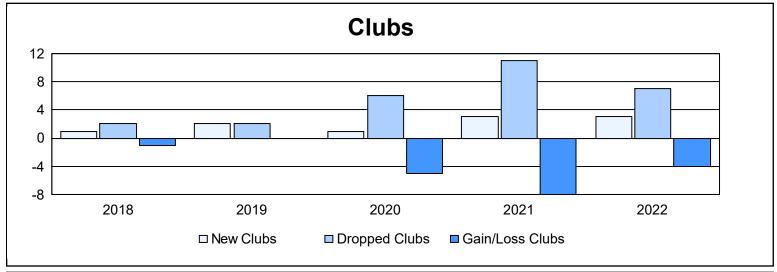

| Year      | New<br>Clubs | Dropped<br>Clubs | Gain/<br>Loss<br>Clubs | New<br>Members | Charter<br>Members | Reinstate<br>Members | Transfer<br>Members | Total<br>Member<br>Added | Total<br>Members<br>Dropped | Gain/<br>Loss<br>Members |
|-----------|--------------|------------------|------------------------|----------------|--------------------|----------------------|---------------------|--------------------------|-----------------------------|--------------------------|
| 2017-2018 | 1            | 2                | -1                     | 293            | 44                 | 21                   | 15                  | 373                      | 483                         | -110                     |
| 2018-2019 | 2            | 2                | 0                      | 309            | 53                 | 8                    | 9                   | 379                      | 372                         | 7                        |
| 2019-2020 | 1            | 6                | -5                     | 256            | 28                 | 9                    | 12                  | 305                      | 429                         | -124                     |
| 2020-2021 | 3            | 11               | -8                     | 293            | 83                 | 26                   | 25                  | 427                      | 500                         | -73                      |
| 2021-2022 | 3            | 7                | -4                     | 333            | 108                | 18                   | 13                  | 472                      | 532                         | -60                      |
| Average   | 2            | 6                | -4                     | 297            | 63                 | 16                   | 15                  | 391                      | 463                         | -72                      |